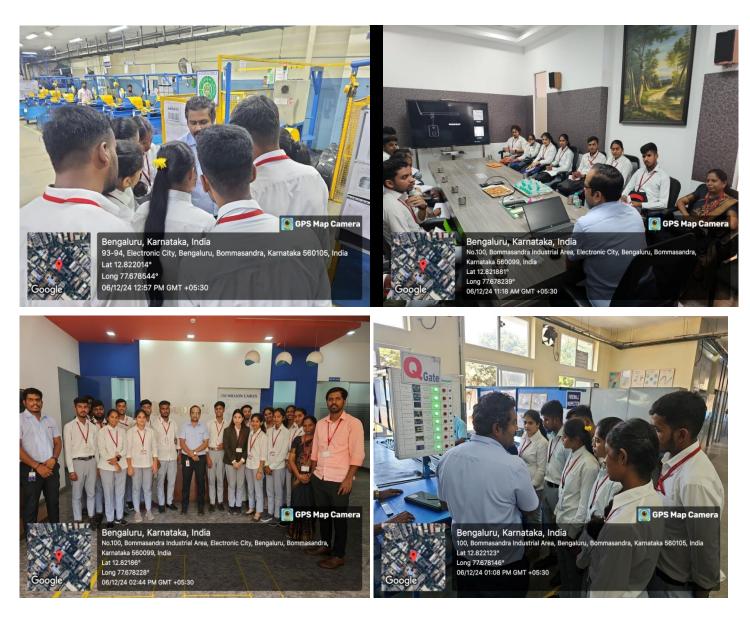

## Introduction:-

The students of II year MSW along with faculty visited Suprajit Engineering Pvt ltd, an industry that manufactures cables and other electronic sensors for two and four wheelers, on Thursday, 5th December 2024 at 10:30 am. This visit was scheduled as a part of **Orientation Visit under Field Work practicum**, for the partial fulfillment of an academic program for exposure to various NGOs / Industries / GOs / Hospitals, CSR Projects and so on.